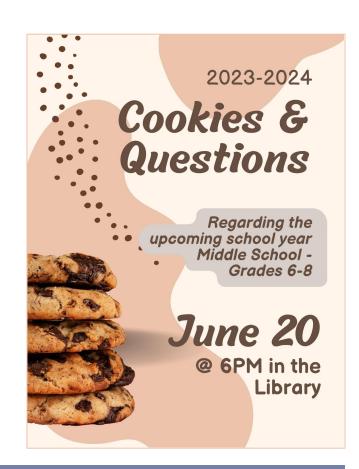

I realize there will be questions and I want to be able to clear all of them up prior to starting this next school year. I have a Q&A night scheduled at the school to discuss this topic and what it will look like for our incoming 6th grade class. Cookie and Questions will take place on June 20th at 6pm in the school library. All students and parents of next year's 6th grade class are welcome and encouraged to come.